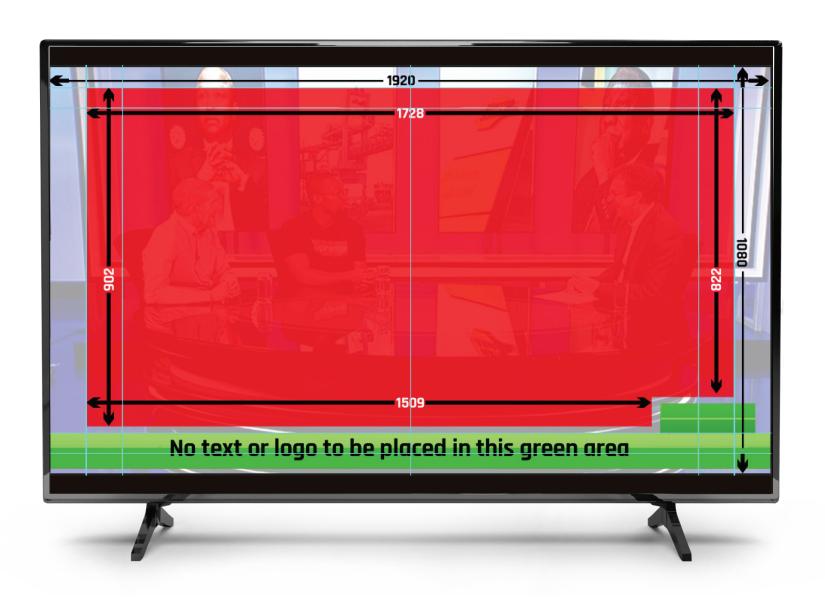

## **BDTV TICKER AND GREY BOX Ref.**

BDtv has a ticker and grey box running at the bottom of the screen 24hrs/day.

Please make sure that all logos, subtitles and other graphics are placed above these two elements.