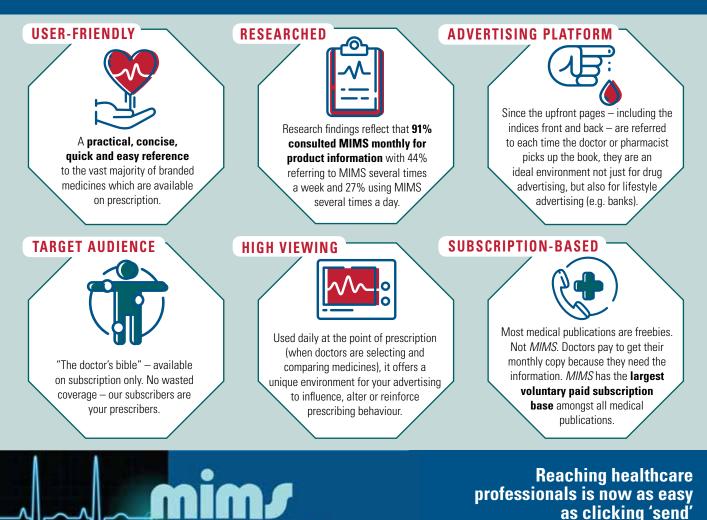

# ADVERTISING RATES: Rates are effective from 1 January 2025

| Covers:                                                                                                          |                                                                                                                                  |                                                                                                               |
|------------------------------------------------------------------------------------------------------------------|----------------------------------------------------------------------------------------------------------------------------------|---------------------------------------------------------------------------------------------------------------|
| Outside front cover<br>Inside front cover<br>Tumble-turn outside front cover<br>Double page spread<br>Spine      | <b>Excl VAT</b><br>R62 625,00<br>R25 705,00<br>R49 162,00<br>R32 118,00<br>R19 900,00                                            | Incl 15% VAT<br>R70 018,75<br>R29 560,75<br>R56 536,30<br>R36 935,70<br>R22 885,00                            |
| The tumble-turn inside front cover<br>Ingredient Index package.                                                  | is being sold as a package - refer to                                                                                            | o the below Trade Name/Active                                                                                 |
| Inserts:                                                                                                         |                                                                                                                                  |                                                                                                               |
| Advertiser to supply all inserts print<br>Alternatively, printing costs to be c                                  | -                                                                                                                                | companied by self-adhesive stickers.                                                                          |
| Full-page tip-in die-cut divider<br>Loose inserts (maximum two per issue)<br>Bookmark (two per issue)<br>Wrapper | Excl VAT<br>R26 400,00<br>R15 700,00<br>R20 600,00<br>R13 300,00                                                                 | Incl 15% VAT<br>R30 360,00<br>R18 055,00<br>R23 690,00<br>R15 295,00                                          |
| SPECIAL ADVERTISING PAG                                                                                          | CKAGES                                                                                                                           |                                                                                                               |
| Alphabetical index strip adv                                                                                     | ertisement package:                                                                                                              |                                                                                                               |
| Consists of a total of 32 full colour strip ad                                                                   | s positioned at the top and bottom of each of<br><b>Excl VAT</b><br>R46 107,00                                                   | the 16 pages comprising the index.<br>Incl 15% VAT<br>R53 023,05                                              |
| Contents Page – one third a                                                                                      | dvertisement:                                                                                                                    |                                                                                                               |
| One one-third horizontal advertisement pos                                                                       | sitioned at bottom of the Contents page.<br><b>Excl VAT</b><br>R12 995,00                                                        | <b>Incl 15% VAT</b><br>R14 944,25                                                                             |
| Active Ingredient/Trade Nam                                                                                      | e (Yellow) Index package:                                                                                                        |                                                                                                               |
| Consists of a minimum of 38 baseline strip                                                                       | ads positioned consecutively at the bottom o<br><b>Excl VAT</b><br>R19 625,00                                                    | of the page within the Active Ingredient/Trade Name Inde<br>Incl 15% VAT<br>R22 568,75                        |
| Trade Name/Active Ingredie                                                                                       | nt (Blue) Index package:                                                                                                         |                                                                                                               |
| Printed in a tumble turn format, it consists the Trade Name/Active Ingredient Index. T                           | of the tumble turn inside front cover plus ±50<br>his index immediately precedes the Active Ing<br><b>Excl VAT</b><br>R31 700,00 | ) baseline strips at the bottom of the page within<br>gredient/Trade Name Index<br>Incl 15% VAT<br>R36 455,00 |
| Island package:                                                                                                  |                                                                                                                                  |                                                                                                               |
| Consists of six island ads positioned run of<br>positioned within relevant product listing.                      | journal at the publisher's discretion. If all six                                                                                | ads are for one product, two of these ads will be                                                             |
| positioned within relevant product insting.                                                                      | <b>Excl VAT</b><br>R22 351,00                                                                                                    | Incl 15% VAT<br>R22 366,00                                                                                    |
| 6 Island and 12 strip packag                                                                                     |                                                                                                                                  |                                                                                                               |
| Consists of 6 island ads and 12 strip ads posi                                                                   | tioned top and bottom of the page. The island an<br>Excl VAT<br>R35 765,00                                                       | d will appear on the same page as the strips or facing page.<br>Incl 15% VAT<br>R41 129,75                    |
| Strip advertisement PLUS islaı                                                                                   | nd package:                                                                                                                      |                                                                                                               |
| Consists of 2 strip ads positioned top and b                                                                     | bottom of the page that carries the product lis<br><b>Excl VAT</b><br>R12 900,00                                                 | sting PLUS 1 island ad on the same or facing page.<br>Incl 15% VAT<br>R14 835,00                              |
| 100 Baseline Strip advertisen                                                                                    | nent package:                                                                                                                    |                                                                                                               |
| Consists of 100 full colour <b>baseline</b> strip ac<br>publisher's discretion.                                  | lvertisements at the <b>bottom of the page</b> . The                                                                             | se advertisements are positioned run of journal at the                                                        |
| ุทยมแอแฮเ จ นเอนาชแบแ.                                                                                           | <b>Excl VAT</b><br>R39 400,00                                                                                                    | <b>Incl 15% VAT</b><br>R45 310,00                                                                             |

# New product advertisement packages\*

Option 1: Consists of 2 strip ads positioned top and bottom of the page that carries the product listing for 3 consecutive months. Included in this package are free product news, a cover flash for the launch issue, the relevant product listing as well as the pharmacological classification and proprietary name in the upfront indices as well as in the active ingredient/trade name index and trade name/active ingredient index printed in red for the three-month period of the package.