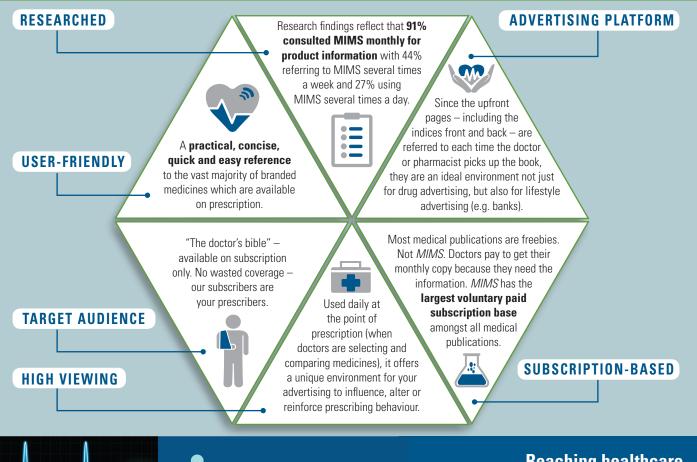

# hly publication (11 issues – Dec/Jan is com

A monthly publication (11 issues – Dec/Jan is combined), published by MIMS (Arena Holdings Pty Ltd) PO Box 1741, Saxonwold 2132. Tel (011) 280-5852 Email: bmilroy@iafrica.com OR chimesl@mims.co.za



## Reaching healthcare professionals is now as easy as clicking 'send' Excellent value for money!

**New Product Focus email messaging service** is an effective and measurable way of reaching up to 25 000 medical professionals, including GPs, specialists, pharmacists and other healthcare professionals.

It lets you tailor your message to different types of customers, and conveys your marketing message with the credibility of *MIMS*.

New Product Focus

| COST | Print and email package | e: Only R2 750 (excl VAT) extra when you take out any of the New Product Packages (options 1-4) in the print edition of the monthly <i>MIMS</i> publication. |  |
|------|-------------------------|--------------------------------------------------------------------------------------------------------------