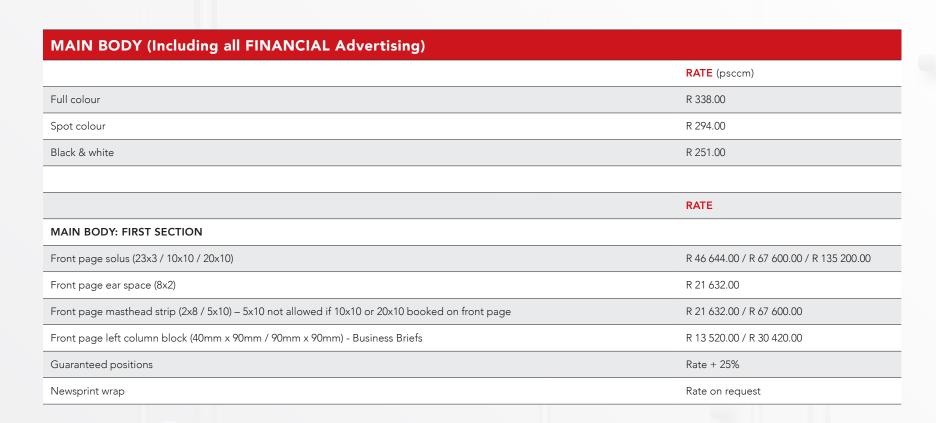

| 186 mm            |
| 6 Col                                                                        | 224 mm            |
| 7 Col                                                                        | 262 mm            |
| 8 Col                                                                        | 300 mm            |
| 9 Col                                                                        | 338 mm            |
| 10 Col                                                                       | 380 mm            |
| A DPS is 54x20 (540mm in height x 790mm in width) which includes 30mm gutter |                   |
|                                                                              |                   |







|   | \RD  |
|---|------|
|   | E CA |
| 1 | RAT  |
|   | 20   |
|   | 202  |
|   |      |

| COMPANIES & MARKETS                                      |                           |
|----------------------------------------------------------|---------------------------|
|                                                          | RATE                      |
| COMPANIES & MARKETS (2 <sup>nd</sup> section)            |                           |
| Front page solus (27x5 / 23x3)                           | R 57 038.00 / R 29 153.00 |
| Ear space (6.5x3 / 5.5x5)                                | R 13 182.00 / R 18 590.00 |
| Masthead strip (2x8)                                     | R 16 224.00               |
| Above Alex Cartoon (3x5)                                 | R 10 140.00