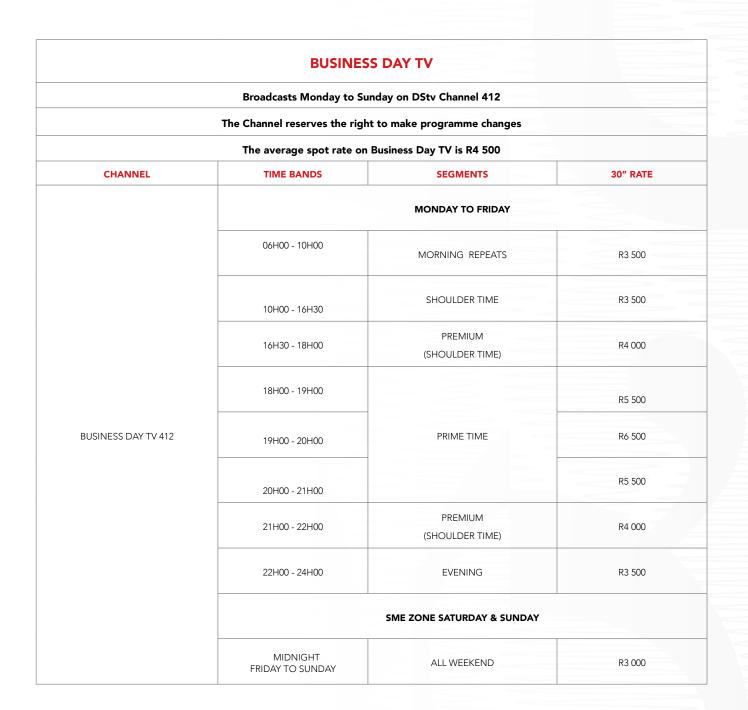

## **TERMS AND CONDITIONS**

- 1. All advertising spots longer or shorter than 30" will be charged pro-rata.
- 2. Advertising spots bought in specific programmes will carry a 20% loading.
- 3. The channel reserves the right to alter programming.
- 4. All rates are NET and exclude VAT.
- 5. Subject to available inventory at time of booking.
- 6. A 50% cancellation fee will apply within 10 working days of flighting.
- 7. Please note that a 100% cancellation fee will apply if the TV plan is cancelled after the campaign has already started.
- 8. The channel will not be held responsible for any circumstances beyond their control.
- 9. Upfront payment may be required subject to credit policy.
- 10. Proof of payment must be e-mailed, no less than 5 working days prior to first broadcast.
- 11. E