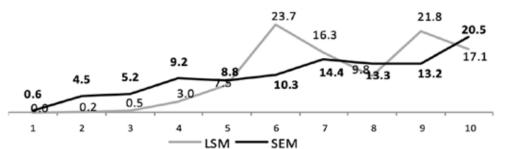

### **SUNDAY TIMES** LIFESTYLE GLOBAL DIGITAL AUDIENCE

TRAFFIC SOURCE

Source

Social

Direct

Organic/Search

Users (% of Total)

32.3%

25.2%

21.0%

**GENDER SPLIT** 

**DEVICES USED** 

**AVG. TIME** 

**ON PAGES** 

80%

15%

Timeframe: September 2019 (Data provided reflects the average for this period)

Source: Narratiive & Google Analytics ©2019 Arena Africa

6.4% Display 15.1% Other

FASHION & BEAUTY lifestyle Sections

FOOD & DRINK