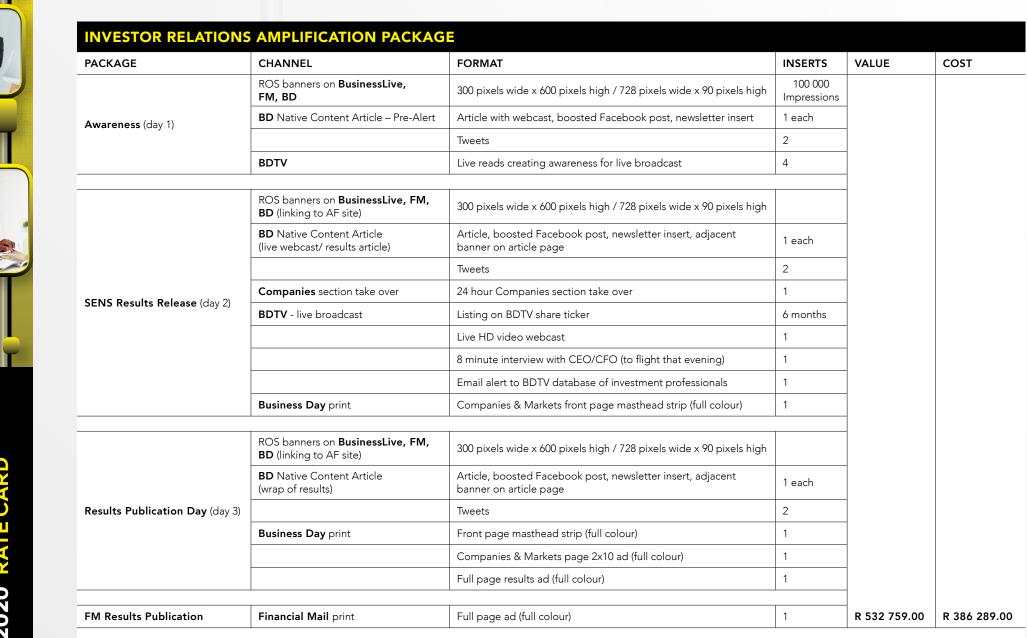

age Horizontal                     | 90 mm  | 205 mm    | 95 mm  | 235 mm    | 100 mm | 245 mm     |  |
| 1/3 Page Vertical                       | 270 mm | 65 mm     | 297 mm | 80 mm     | 307 mm | 90 mm      |  |
| 1/3 Page Square                         | 130mm  | 130mm     |        | N/A       |        | N/A        |  |
| 2/3 Page Vertical                       | 270 mm | 130 mm    | 297 mm | 140 mm    | 307 mm | 150 mm     |  |
| 7 x 3 Strip                             | 70 mm  | 205 mm    |        | N/A       |        | N/A        |  |
| 2 x 3 Strip                             | 20 mm  | 205 mm    |        | N/A       |        | N/A        |  |
| 13 x 1 Block Ad                         | 130 mm | 65 mm     |        | N/A       |        | N/A        |  |

financialmai 2020 RATE CARD



• All print special positions are based on availability

For additional information, please contact Belinda Navias on naviasb@arena.africa (011) 280 5053

Costs exclude VAT & include agency commission



| OPI (OUTSIDE PI | RINTED INSERTS) |             |             |                  |
|-----------------|-----------------|-------------|-------------|------------------|
| Product Size    |                 |             | Paging      |                  |
| Product         | Size            | 2 to 8      | 9 to 16     | 16+              |
|                 | A4              | R 37 935.00 | R 40 216.00 |                  |
| la conto        | A5              | R 42 418.00 | R 44 839.00 | Drive on monort  |
| Inserts         | DL              | R 53 027.00 | R 66 927.00 | Price on request |