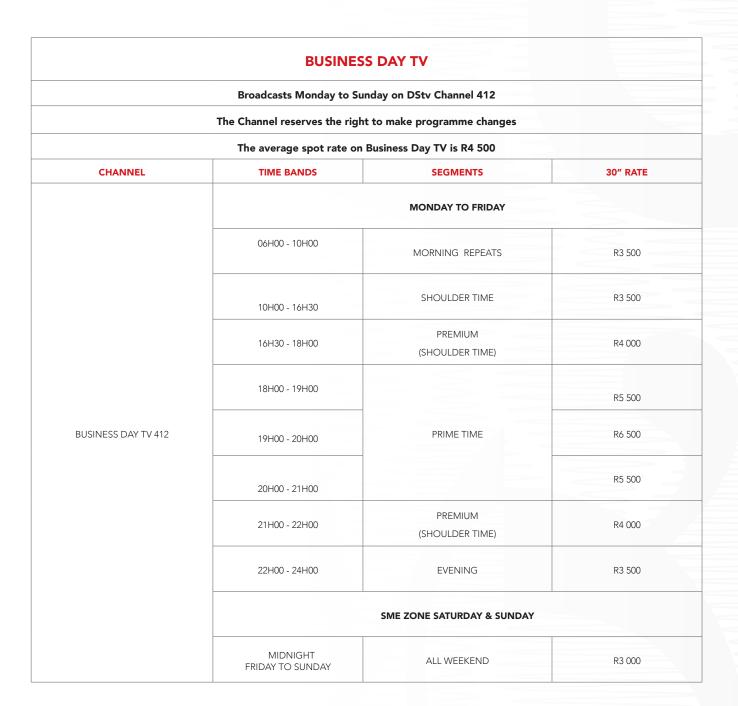

- 1. All advertising spots longer or shorter than 30" will be charged pro-rata.
- Advertising spots bought in specific programmes will carry a 20% loading.
- 3. The channel reserves the right to alter programming.
- 4. All rates are NET and exclude VAT.
- 5. A 50% cancellation fee will apply within 10 working days of flighting.
- 6. Please note that a 100% cancellation fee will apply if the TV plan is cancelled after the campaign has already started.
- 7. The channel will not be held responsible for any circumstances beyond their control.
- 8. Upfront payment may be required subject to credit policy.
- 9. Proof of payment must be e-mailed, no less than 5 working days prior to first broadcast.
- 10. E & OE Standard errors & omissions.

## **NEW FTP Address and Material Format**

### Mat