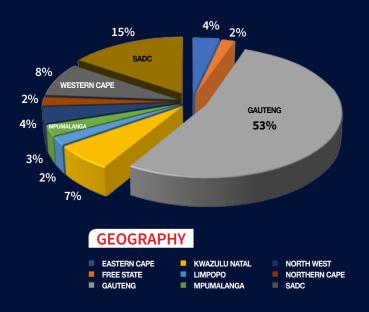

frica's mining industry. SA Mining's news content covers a range of commodities; projects; contracts; legislation; finance-related issues; the environment; equipment and technology; as well-thought-out leadership from analysts, economists and think-tanks within the sector. The magazine is distributed within South Africa and the Southern African Development Community, while readership extends to an international audience. Readership is dominated, but not limited to, mine management, suppliers, contractors, consulting engineers, specialised service providers and experts - all serving the mining industry - through to university students. The magazine and its content is also available on www.samining.co.za and www.businessmediamags.co.za/sa-mining News, knowledge, opinion - all in SA Mining.



PATRS 195



"South Africa's oldest mining magazine is distributed in South Africa and the SADC region and has a readership that extends to an international audience."

| ADVERTISING RATES                                                                                                    |          |                  |           |
|----------------------------------------------------------------------------------------------------------------------|----------|------------------|-----------|
|                                                                                                                      | 1 INSERT | <b>3 INSERTS</b> | 6 INSERTS |
| FULL PAGE                                                                                                            | 16 590   | 15 120