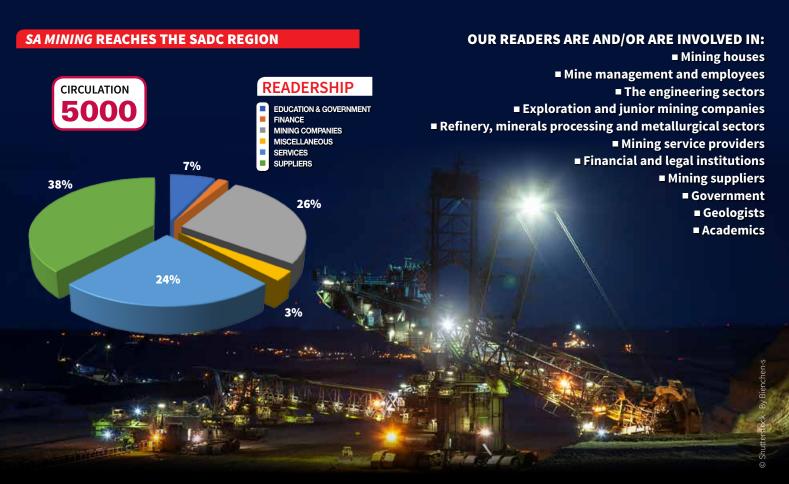

g industry. SA Mining's news content covers a range of commodities; projects; contracts; legislation; finance-related issues; the environment; equipment and technology; as well-thought-out leadership from analysts, economists and think-tanks within the sector. The magazine is distributed within South Africa and the Southern African Development Community, while readership extends to an international audience. Readership is dominated, but not limited to, mine management, suppliers, contractors, consulting engineers, specialised service providers and experts - all serving the mining industry - through to university students. The magazine and its content is also available on www.samining.co.za and www.businessmediamags.co.za/sa-mining News, knowledge, opinion - all in SA Mining.



PATRS 195



"South Africa's oldest mining magazine is distributed in South Africa and the SADC region and has a readership that extends to an international audience."

| ADVERTISING RATES                                                                                                    |          |                  |           |
|----------------------------------------------------------------------------------------------------------------------|----------|------------------|-----------|
|                                                                                                                      | 1 INSERT | <b>3 INSERTS</b> | 6 INSERTS |
| FULL PAGE                                                                                                            | 16 590   | 15 120           | 14