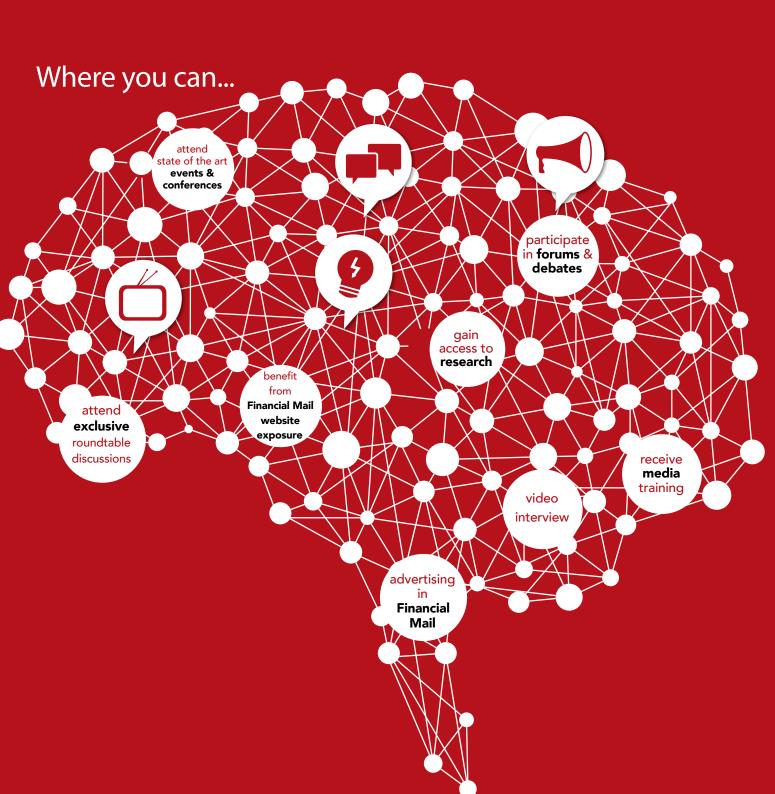

Join our marketing community

## Our 3 membership options

|                                                                                                                                                                                                                                               |          | Individual |         | Silver |          | Gold |          |
|-----------------------------------------------------------------------------------------------------------------------------------------------------------------------------------------------------------------------------------------------|----------|------------|---------|--------|----------|------|----------|
| Benefits                                                                                                                                                                                                                                      | Rate     | #          | Value   | #      | Value    | #    | Value    |
| TRAINING AND DEVELOPMENT (including event tickets and media training)                                                                                                                                                                         |          |            |         |        |          |      |          |
| Tickets to insightful roundtable breakfasts                                                                                                                                                                                                   | R550     | 5          | R2, 750 | 10     | R5, 500  | 10   | R5, 500  |
| Tickets to AdForums                                                                                                                                                                                                                           | R225     | 5          | R1,125  | 5      | R1, 125  | 10   | R2, 250  |
| Tickets to one of the following conferences: Sunday Times<br>Generation Next, Future of Media, Sunday Times Top Brands,<br>Business Day TV SME Summit, Business Day and Financial Mail<br>Investment Summit, Sunday Times The Directors Event | R2, 950  | 2          | R5, 900 | 4      | R11, 800 | 5    | R14, 750 |
| Tickets to exclusive marketing sessions for Redzone members only                                                                                                                                                                              | R480     | 2          | R960    | 3      | R1, 440  | 5    | R2, 400  |
| Media training - bespoke training session for 2 executives (additional attendees @ R7, 750 per person)                                                                                                                                        | R15, 500 |            |         |        |          | 1    | R15, 500 |
| EXPOSURE ON THE REDZONE WEBSITE (which forms part of the Financial Mail website)                                                                                                                                                              |          |            |         |        |          |      |          |
| Company/brand/personality profile for duration of membership                                                                                                                                                                                  | R12, 500 | -          | -       | 1      | R12, 500 | 1    | R12, 500 |
| Corporate banner placed on the home page for duration of membership                                                                                                                                                                           | R18, 000 | -          | -       | -      | -        | 1    | R18, 000 |
| Redzone website home page take over for 1 week                                                                                                                                                                                                | R4, 600  | -          | -       | -      | -        | 1    | R4, 600  |
| Vodcast - corporate interview published on the Redzone website and various social media platforms                                                                                                                                             | R9, 950  | -          | -       | 1      | R9, 950  | 1    | R9, 950  |
| Access to the Redzone marketing survey published annually                                                                                                                                                                                     | R19, 950 | -          | -       | -      | -        | 1    | R19, 950 |
| PRINT ELEMENTS                                                                                                                                                                                                                                |          |            |         |        |          |      |          |
| Copy of AdFocus publication                                                                                                                                                                                                                   | R500     | 1          | R500    | 1      | R500     | 1    | R500     |
| Full page advert in the Redzone section within Financial Mail                                                                                                                                                                                 | R45, 000 | -          | -       | -      | -        | 1    | R45, 000 |
| Total value                                                                                                                                                                                                                                   |          |            | R11 235 |        | R42 815  |      | R150 900 |
| Annual membership fee                                                                                                                                                                                                                         |          |            | R6, 950 |        | R21, 950 |      | R63, 950 |